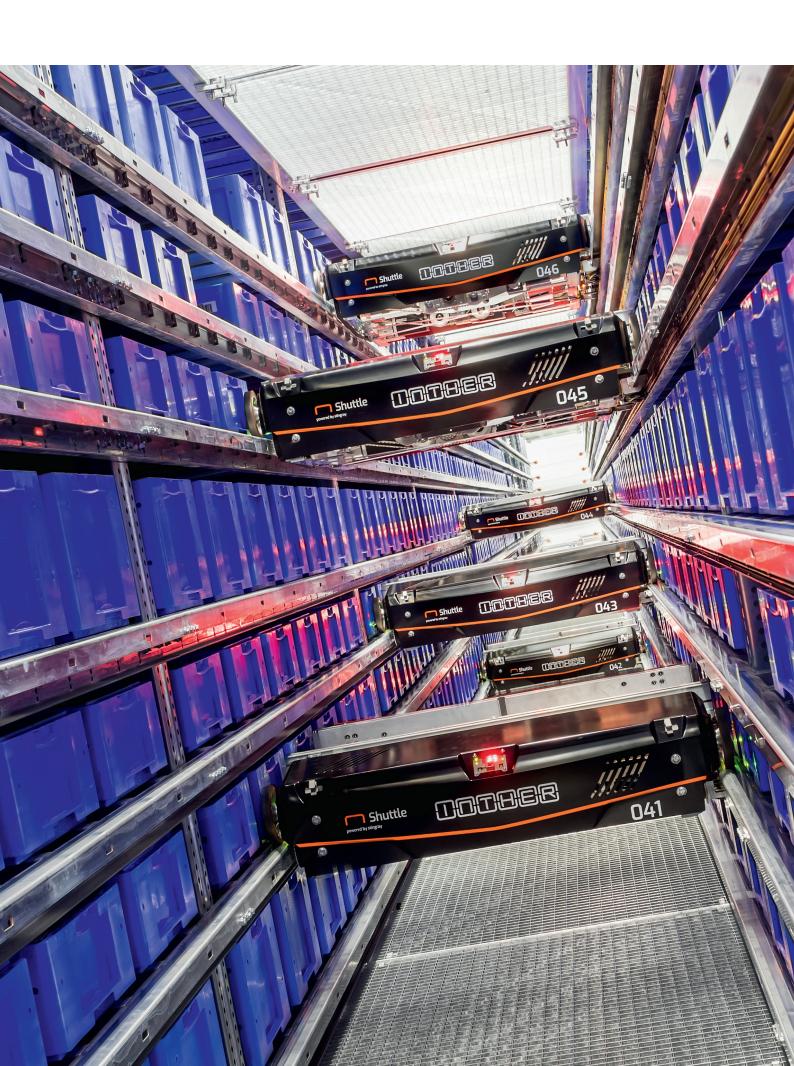

#### Extensive experience

Inther Group has extensive experience in the control of shuttles. The entire control and different strategies within the shuttle systems are done via the Inther LC Warehouse Control System (WCS).

You can increase the efficiency of a shuttle system even more by placing two or more shuttle systems side by side. While your employee picks from one shuttle, the shelf is switched in the other shuttle system. So waiting will not be necessary anymore. Of course you can place multiple items on a single shelf. Combined with laser indication or Pick to Light, your employees can work even faster and more accurate.