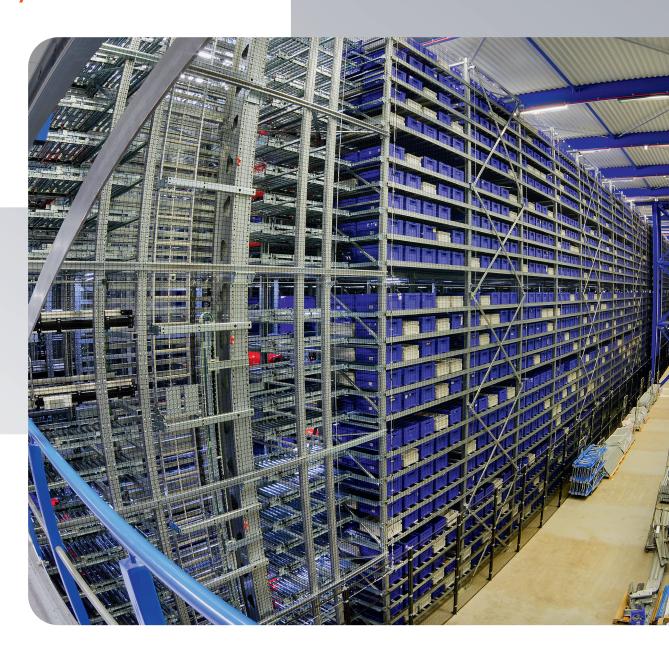

# Fast and high quality picking of small parts

Shuttle systems or "shuttle robots" provide fully automatic storage and retrieval of boxes, bins or trays in a double-deep storage system. Highly dynamic shuttle systems are ideally suited as a consolidation buffer in situations where sequencing of goods is required. In addition, the high capacity of the shuttle system is ideal for feeding Goods to Person workplaces.

#### Custom made

Inther Group offers various configurations of the shuttle system based on the wishes and requirements of the customer. Considerations include, required storage capacity, throughput capacity, type of product and the environment in which everything must be stored. Our shuttle concept design is always based on our detailed analysis of data from logistics processes.