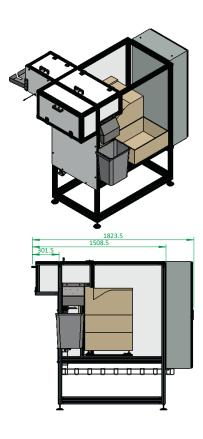

### Automated Document Inserter

The Automated Document Inserter (ADI) automates the addition of documents in a box. The ADI prints the documents, buffers and folds them, and automatically inserts them into the box.

- > Fully automated document feeder
- > Capacity of 700 boxes per hour
- > Automatically folded into the box
- > Order verification guarantees the right document is always in the right box
- > Implementation is fast and simple due to standard software interfaces
- Cost effective ROI of <1 year</p>