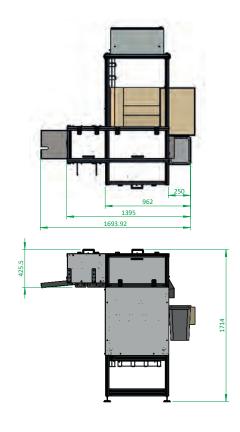

### Technical data

| <b>General information</b>   |                        | Dimensions       |           |
|------------------------------|------------------------|------------------|-----------|
| Ambient temperature          | +5°C to +40°C          | Length           | 1824 mm   |
|                              |                        | Width            | 1694 mm   |
| <b>Electrical connection</b> |                        | Height           | 1714 mm   |
| Connection voltage           | 230V AC                | Height of output | Variable  |
| Pneumatic connection         |                        | Capacity         |           |
| Conditioning                 | ISO8573-1:2010 (7:4:4) | Mechatronic      | 700 boxes |
| Required air pressure        | 6-8 bar                | capacity         | per hour  |