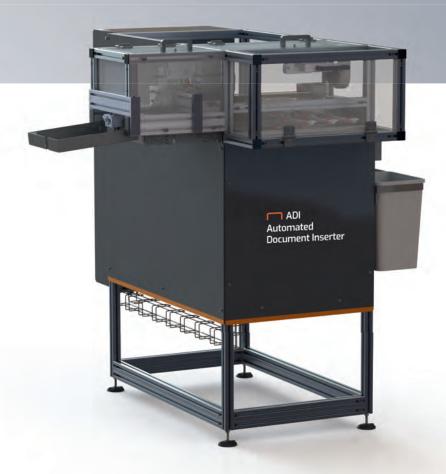

### ADI Automated Document Inserter

### Automated Document Inserter

The Automated Document Inserter (ADI) automates the addition of documents in a box. The ADI prints the documents, buffers and folds them, and automatically inserts them into the box.