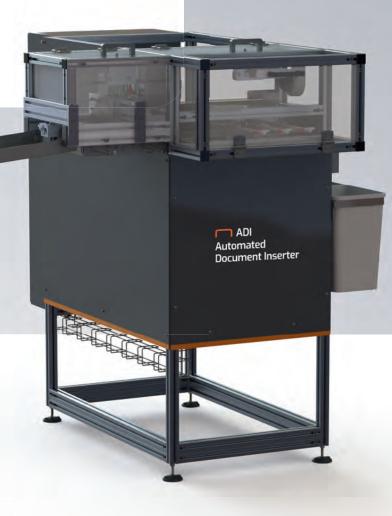

### ADI Automated Document Inserter

### Automated Document Inserter

The Automated Document Inserter (ADI) automates the addition of documents in a box. The ADI prints the documents, buffers and folds them, and automatically inserts them into the box.