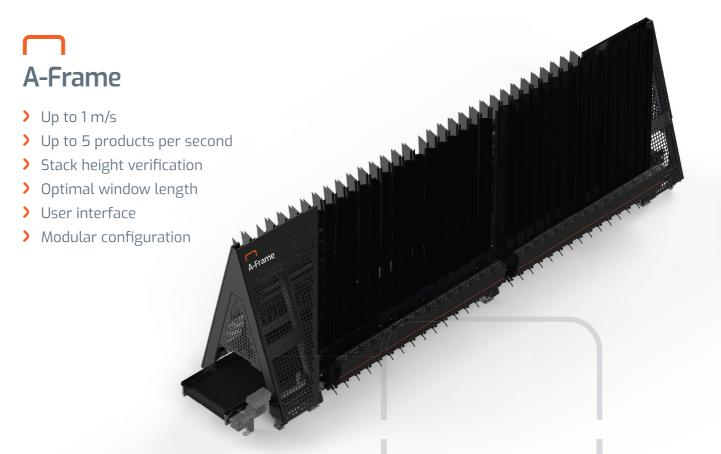

### GRIPP

- > Up to 1200 products per hour
- > Flexible gripper design
- Weight check
- > Product height detection
- Picking angled products
- > Efficient product placement
- Product dependant speed