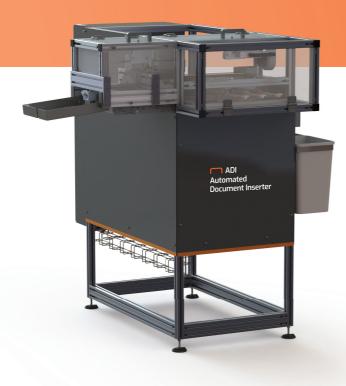

#### **M** ADI **Automated Document Inserter**

- > Fully automated document feeder
- > Capacity of 700 boxes per hour
- > Automatically folded into the box
- Order verification
- > Fast and simple implementation
- > Cost effective ROI of <1 year